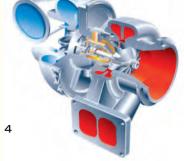

1 Turbo K27 with watercooled turbine housing

2 Turbo K14 for passenger cars

3 Turbo K42 for marine engines

4 Turbo K31 for commercial vehicles

5 Turbo K03 for a 1.8 gasoline motor

6 Turbo K16 for high-performance gasoline engine (biturbo)